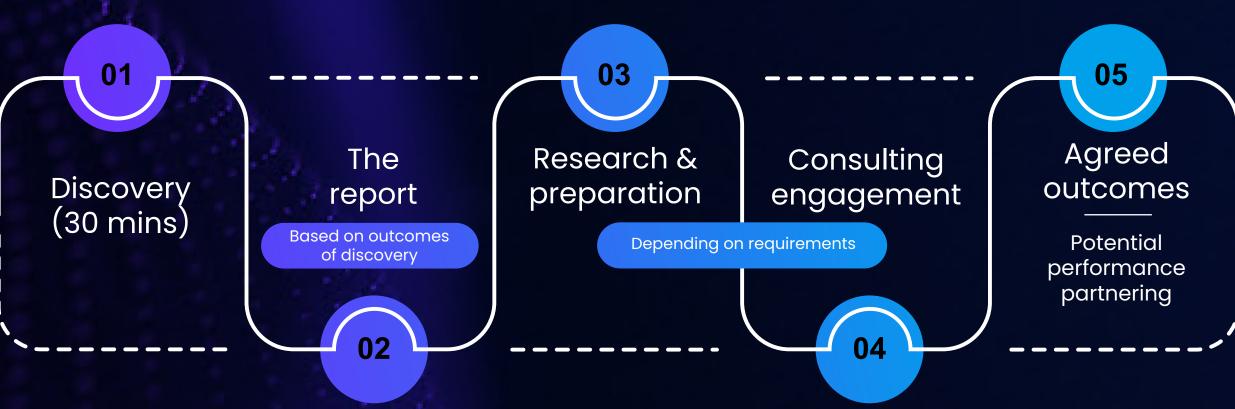

# Hemsley's approach...

#### Discovery:

- Blend of structured questions & open dialogue
- Understand client challenges, opportunities & organisational context
- Q&A & insight sharingSummary & next steps

### Report:

- Robust report with
- solution optionsTailoredimplementation
- strategiesClear outcomes &

success metrics

#### Research & preparation:

- Research & insights gathering aligned to brief & organisational context
- Challenges, barriers, concerns, opportunities
   options

#### Consulting engagement:

- Virtual or face-to-face consultancy
- sessionsIndustry & Al Insights understand the
- industry direction, trends & marketplace.
   Business strategy support explore, discuss & identify challenges & tech/Al opportunities, solutions/ecosystem
- Quick wins & medium/longer-term opportunities
- Transition & implementation planning technology, data & behaviour change... as well as human-centric skills
- as well as human-centricClear actions & outcomes